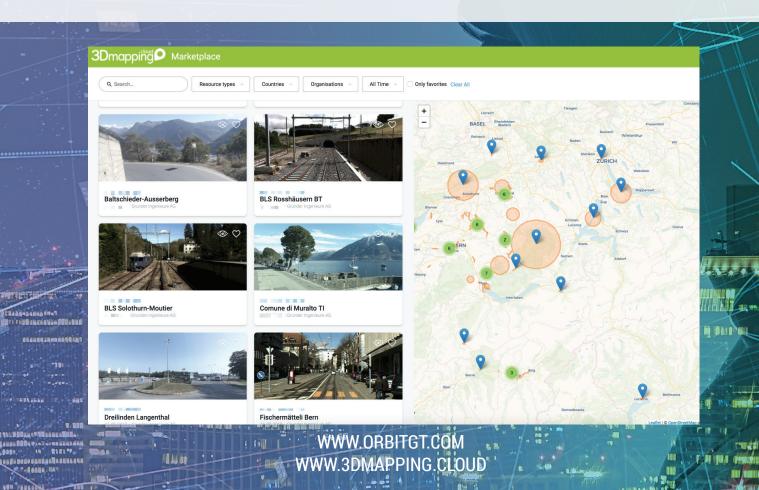

### POST, PROMOTE AND SELL YOUR 3D MAPPING CONTENT

3D Mapping Content, especially of the public domain, has countless applications. However, we see that today this data is only used for a single project. So why not try to reuse that superb and valuable data for these other applications?

Orbit GT's 3D Mapping Cloud Marketplace offers a great way to list you available content and present it to a large audiance. You can even post the Marketplace on your own website. A unique way to find a new audiance for your data!

#### ARF YOU DATA CONSUMER?

The Marketplace is very easy to use. Type in a search text, or restrict the listing by data type, country, provider or date. You can flag your favorites, and share an item with a colleague via a unique URL.