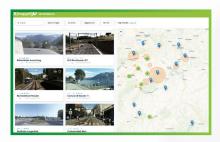

### POST, PROMOTE AND SELL YOUR 3D MAPPING CONTENT

3D Mapping Content, especially of the public domain, has countless applications. However, we see that today this data is only used for a single project. So why not try to reuse that superb and valuable data for these other applications?

Orbit GT's 3D Mapping Cloud Marketplace offers a great way to list you available content and present it to a large audiance. You can even post the Marketplace on your own website. A unique way to find a new audiance for your data!

#### ARF YOU DATA CONSUMER?

The Marketplace is very easy to use. Type in a search text, or restrict the listing by data type, country, provider or date. You can flag your favorites, and share an item with a colleague via a unique URL.